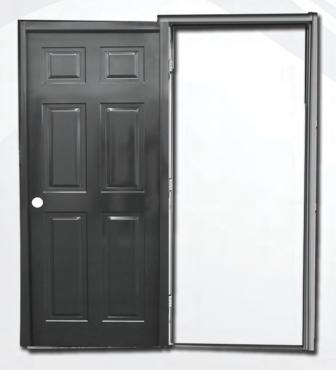

### Packing:

Protective film, bubble wrap and thin carton

**LEFT HAND**Hinges on Left
Opens Inward

**RIGHT HAND** Hinges on Right Opens Inward

WP - 146 GP - 101

BP - 108