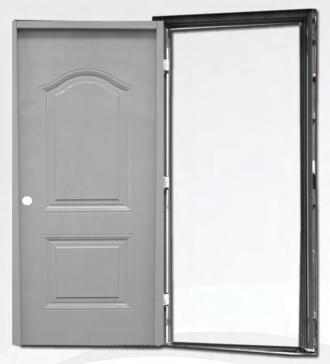

### Packing:

Protective film, bubble wrap and thin carton

**LEFT HAND**Hinges on Left
Opens Inward

**RIGHT HAND** Hinges on Right Opens Inward

WP - 146 GP - 101

BP - 108