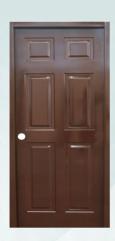

### Packing:

Protective film, bubble wrap and thin carton

**LEFT HAND**Hinges on Left
Opens Inward

**RIGHT HAND** Hinges on Right Opens Inward

WP - 146 GP - 101

BP - 108