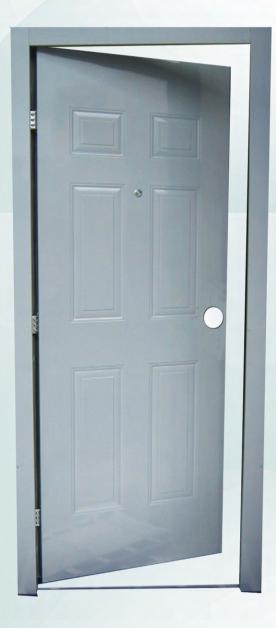

### Sizes Available:

- \* (Door Leaf) 800mm x 2100mm x 50mm (Left / Right)
- \* (Door Leaf) 900mm x 2100mm x 50mm (Left / Right)

#### Accessories:

- \* Door Jamb Frame
- \* Rubber Strip
- \* Spreader Bar

### Finishes:

Gray Paint Wood Grain

### Packing:

Protective film, bubble wrap and thin carton

**LEFT HAND**Hinges on Left
Opens Inward

**RIGHT HAND** Hinges on Right Opens Inward

WP - 146 GP - 101

BP - 108