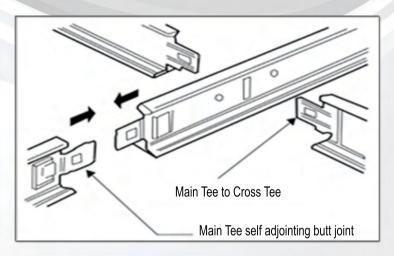

ave been installed, adjustment can be made to ensure that the whole suspension is leveled.
- 8. Ceiling boards are then laid on the grid.
- 9. Make sure all ceiling boards are carefully arranged.

|   |                                         | PRODUCT   | LENGTH        | QTY/CTN  | GROSS WT/<br>CTN |
|---|-----------------------------------------|-----------|---------------|----------|------------------|
| 1 | QI.E                                    | MAIN TEE  | 12 FEET       | 25       | 32 Kg.           |
| 7 | San | CROSS TEE |               | 75       | 13 Kg.           |
| Ī |                                         | WALL ANGL | 4 FEET        | 50<br>40 | 18 Kg.<br>26 Kg. |
|   |                                         | WALL ANGL | Item Code: 13 |          | 20 Ny.           |











## ON SOLUTIONS, INC.