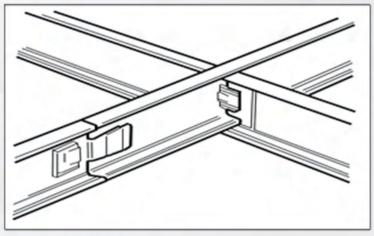

e been installed, adjustment can be made to ensure that the whole suspension is leveled.
- 8. Ceiling boards are then laid on the grid.
- 9. Make sure all ceiling boards are carefully arranged.

|   |                                         | PRODUCT   | LENGTH        | QTY/CTN  | GROSS WT/<br>CTN |
|---|-----------------------------------------|-----------|---------------|----------|------------------|
| 1 | QI.E                                    | MAIN TEE  | 12 FEET       | 25       | 32 Kg.           |
| 7 | San | CROSS TEE |               | 75       | 13 Kg.           |
| Ī |                                         | WALL ANGL | 4 FEET        | 50<br>40 | 18 Kg.<br>26 Kg. |
|   |                                         | WALL ANGL | Item Code: 13 |          | 20 Ny.           |











## ON SOLUTIONS, INC.