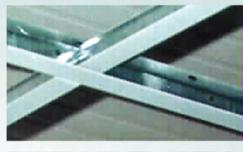

## OPTIMUM ADVANTAGE from a WORLD CLASS TECHNOLOGY

Oven - baked tile - white finish

Straight push-in joinery with "stepped edge" for a clean main & cross tee intersection

Interlocking system engineered for fire protection

## Installation Guide

- 1. Level the ceiling height by the use of a water level or laser beam.
- 2. Wall angles to be installed using screws, stub nails or drywall fasteners depending on the wall type.
- 3. The ceiling is to be set out from the center to balance the width of the boards at the perimeter. Center to center distance for main runners and cross tees at 2 ft x 2 ft or 2 ft x 4f ft.
- 4. Maximum distance from wall to first hanger is 2 ft.
- 5. Main runners are joined together by inserting a tab on the end of one section into a slot in the adjoining section.
- 6. Cross tees are inserted in slots in the main runners and locked in position with minimal downward force.
- 7. When all sections have been installed, adjustment can be made to ensure that the whole suspension is leveled.
- 8. Ceiling boards are then laid on the grid.
- 9. Make sure all ceiling boards are carefully arranged.