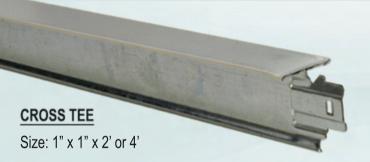

|   |                                         | PRODUCT   | LENGTH        | QTY/CTN  | GROSS WT/<br>CTN |
|---|-----------------------------------------|-----------|---------------|----------|------------------|
| 1 | QI.E                                    | MAIN TEE  | 12 FEET       | 25       | 32 Kg.           |
| 7 | San | CROSS TEE |               | 75       | 13 Kg.           |
| Ī |                                         | WALL ANGL | 4 FEET        | 50<br>40 | 18 Kg.<br>26 Kg. |
|   |                                         | WALL ANGL | Item Code: 13 |          | 20 Ny.           |