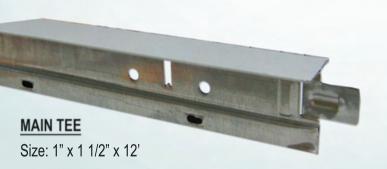

|   |                                         | PRODUCT   | LENGTH        | QTY/CTN  | GROSS WT/<br>CTN |
|---|-----------------------------------------|-----------|---------------|----------|------------------|
| 1 | QI.E                                    | MAIN TEE  | 12 FEET       | 25       | 32 Kg.           |
| 7 | San | CROSS TEE |               | 75       | 13 Kg.           |
| Ī |                                         | WALL ANGL | 4 FEET        | 50<br>40 | 18 Kg.<br>26 Kg. |
|   |                                         | WALL ANGL | Item Code: 13 |          | 20 Ny.           |