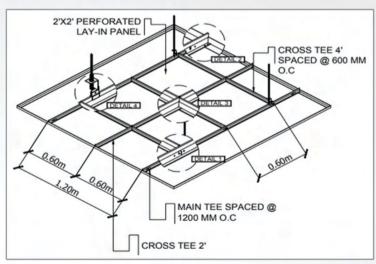

## Installation Guide

- 1. Level the ceiling height by the use of a water level or laser beam.
- 2. Wall angles to be installed using screws, stub nails or drywall fasteners depending on the wall type.
- 3. The ceiling is to be set out from the center to balance the width of the boards at the perimeter. Center to center distance for main runners and cross tees at 2 ft x 2 ft or 2 ft x 4f ft.
- 4. Maximum distance from wall to first hanger is 2 ft.
- 5. Main runners are joined together by inserting a tab on the end of one section into a slot in the adjoining section.
- 6. Cross tees are inserted in slots in the main runners and locked in position with minimal downward force.
- 7. When all sections have been installed, adjustment can be made to ensure that the whole suspension is leveled.
- 8. Ceiling boards are then laid on the grid.
- 9. Make sure all ceiling boards are carefully arranged.